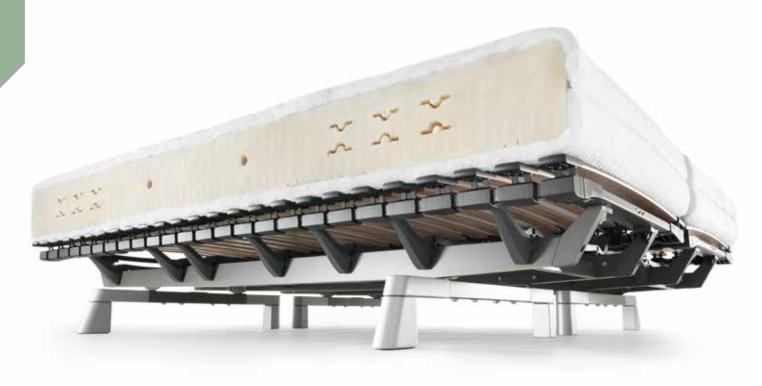

# The new $Swissilex^{ ext{@}}$ versa mattress models have arrived!

To provide you with an even better night's sleep, we have expanded our internationally recognised versa mattress range. Natural Latex combined with highly breathable covers provide you with CFC-free, formal-dehyde-free and antibacterial comfort and tailor-made luxury. Benefits: Guaranteed relaxation and recovery for people of all ages and body types, with optimum adjustability to any height and weight. We would also like to tell you about our Swissflex® Money Back Guarantee.