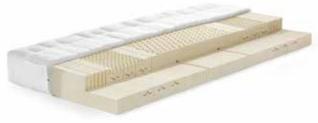

versa 20 Natural Latex

versa 22 Natural Latex

## versa 20 Natural Latex

Even this starter model features an 85% Natural Latex core, with complex elements to ensure highly sensitive comfort and optimum breathing. Seven symmetrically arranged comfort zones provide perfectly balanced support for all areas of the body. In addition, two removable and machine-washable padded covers (available in a variety of styles) help create a hygienic and wonderfully cosy bedroom environment.

High core: 16cm | Total height: 20cm Firmness level: Soft or Firm Core: 85% Natural Latex

High Core: 18cm | Total height: 22cm Firmness level: Soft or Firm Core: 100% Natural Latex