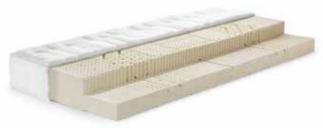

versa 20 Natural Latex

versa 22 Natural Latex

# versa 22 Natural Latex

This luxurious, 2cm-higher model also features a 100% Natural Latex core, providing excellent surface ventilation for highly sensitive comfort, optimum breathing and a high level of elasticity. Seven symmetrically arranged comfort zones provide perfectly balanced support for all parts of the body. In addition, two removable and machine-washable padded covers (available in a variety of styles) help create natural and extraordinary comfort.

High core: 16cm | Total height: 20cm Firmness level: Soft or Firm Core: 85% Natural Latex

High Core: 18cm | Total height: 22cm Firmness level: Soft or Firm Core: 100% Natural Latex