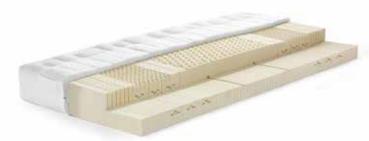

## versa 20 Natural Latex

Even this starter model features an 85% Natural Latex core, with complex elements to ensure highly sensitive comfort and optimum breathing. Seven symmetrically arranged comfort zones provide perfectly balanced support for all areas of the body. In addition, two removable and machine-washable padded covers (available in a variety of styles) help create a hygienic and wonderfully cosy bedroom environment.

High core: 16cm | Total height: 20cm Firmness level: Soft or Firm Core: 85% Natural Latex

High Core: 18cm | Total height: 22cm Firmness level: Soft or Firm Core: 100% Natural Latex