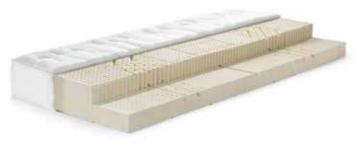

# versa 22 Natural Latex

This luxurious, 2cm-higher model also features a 100% Natural Latex core, providing excellent surface ventilation for highly sensitive comfort, optimum breathing and a high level of elasticity. Seven symmetrically arranged comfort zones provide perfectly balanced support for all parts of the body. In addition, two removable and machine-washable padded covers (available in a variety of styles) help create natural and extraordinary comfort.

High core: 16cm | Total height: 20cm Firmness level: Soft or Firm Core: 85% Natural Latex

High Core: 18cm | Total height: 22cm Firmness level: Soft or Firm Core: 100% Natural Latex