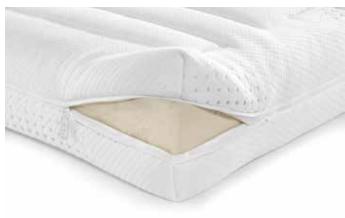

## versa 20 Natural Latex

Even this starter model features an 85% Natural Latex core, with complex elements to ensure highly sensitive comfort and optimum breathing. Seven symmetrically arranged comfort zones provide perfectly balanced support for all areas of the body. In addition, two removable and machine-washable padded covers (available in a variety of styles) help create a hygienic and wonderfully cosy bedroom environment.

# versa 22 Natural Latex

This luxurious, 2cm-higher model also features a 100% Natural Latex core, providing excellent surface ventilation for highly sensitive comfort, optimum breathing and a high level of elasticity. Seven symmetrically arranged comfort zones provide perfectly balanced support for all parts of the body. In addition, two removable and machine-washable padded covers (available in a variety of styles) help create natural and extraordinary comfort.